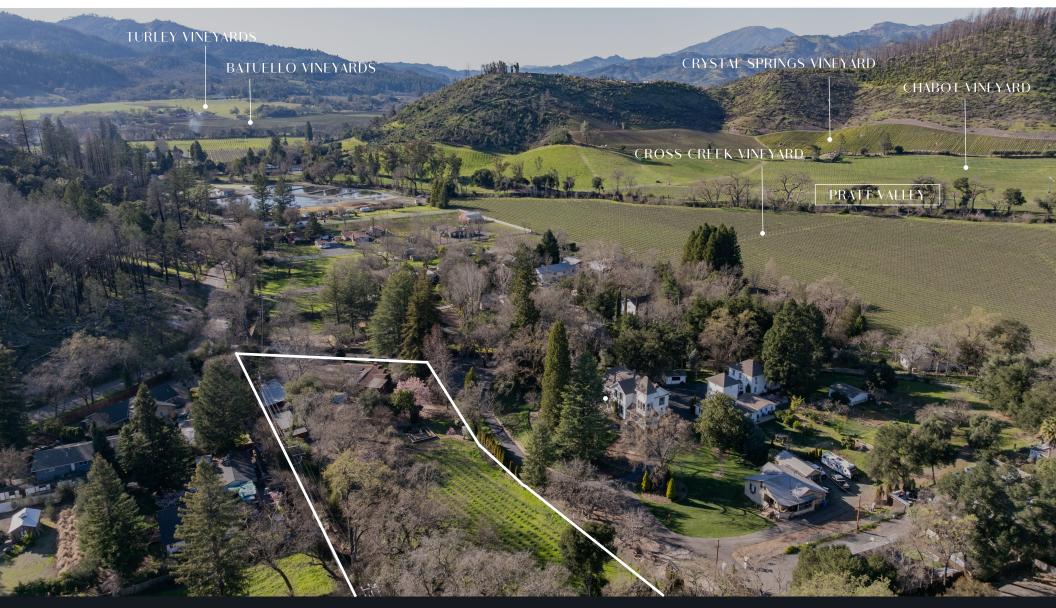

## SITE PLAN

109 GLASS MOUNTAIN LANE | ST. HELENA, CA

MATT BJORNER | 310.528.1768 MB@vanguardnapa.com DRE#01875408

Rendering and measurements provided by third party. All measurements are approximate and may not be exact. Vanguard Properties and Sotheby's International Realty has not and will not verify same. Do not rely on accuracy of these plans or the measurements contained therein when determining the price to pay for the property, or making decisions regarding buying or selling the property, without independent verification. Buyer is advised to verify the rendering and measurements with the appropriate professionals.