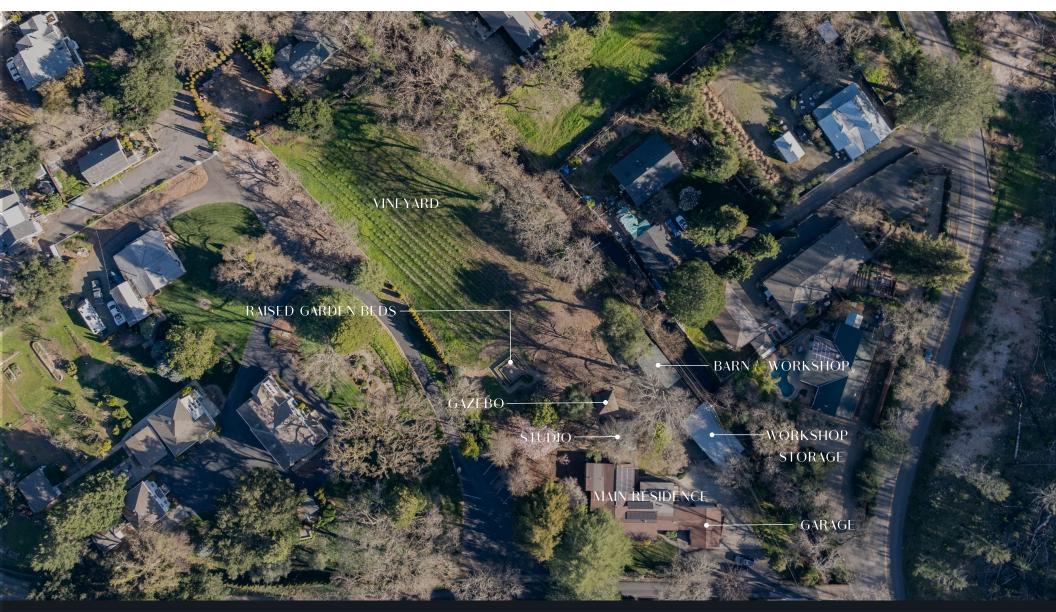

## SITE PLAN - RESIDENTIAL

109 GLASS MOUNTAIN LANE | ST. HELENA, CA

MATT BJORNER | 310.528.1768 MB@vanguardnapa.com DRE#01875408

Rendering and measurements provided by third party. All measurements are approximate and may not be exact. Vanguard Properties and Sotheby's International Realty has not and will not verify same. Do not rely on accuracy of these plans or the measurements contained therein when determining the price to pay for the property, or making decisions regarding buying or selling the property, without independent verification. Buyer is advised to verify the rendering and measurements with the appropriate professionals.